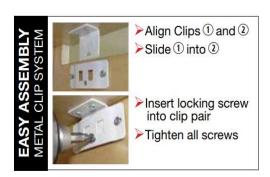

## **Step-by-Step Instruction:**

| Step 1                                                                                                                                       |     | Step 2                                              |       |
|----------------------------------------------------------------------------------------------------------------------------------------------|-----|-----------------------------------------------------|-------|
| Lay back panel (C) flat, grooves facing upward  Insert Side panels (A) on (C) and secure with metal clips (Refer to Metal clip system above) | A A | Slide bottom/Top panels (D) into grooves of A and C | D A A |

| Step 3                                                                                                            |       | Step 4                                                                                                                                                 |   |
|-------------------------------------------------------------------------------------------------------------------|-------|--------------------------------------------------------------------------------------------------------------------------------------------------------|---|
| Attach Front frame (B) onto (A) Attach Toe kick (E) onto bottom front of (A) (Referal to metal clip system above) | B B A | Insert Plastic shelf clips (H) onto pre-drilled holds on Side panels A                                                                                 | H |
| Step 5                                                                                                            |       | Step 6                                                                                                                                                 |   |
| Side in shelf (G) and make<br>sure the finished front edge<br>facing out                                          | G     | Attach Hinge (I) on the face frame, install door (F) onto hinge on both side  *This step can be done after assembled pantry upper and bottom together* | F |